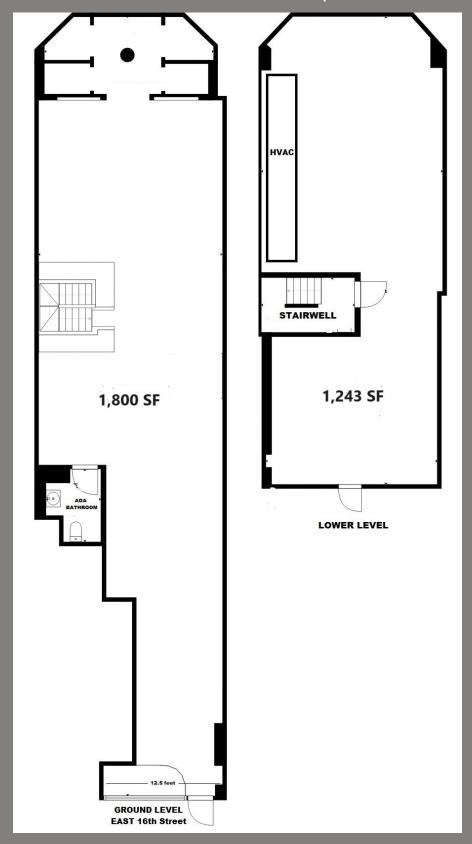

## WE ARE PLEASED TO OFFER THE FOLLOWING SPACE FOR LEASE:

Ground Floor: 1,800 sq. ft. Space:

Lower Level: 1,243 sq. ft.

Upon Request Asking Rent:

15 ft. on Eas 16th Street Frontage: Ceiling Height: Approximately 12.5 feet