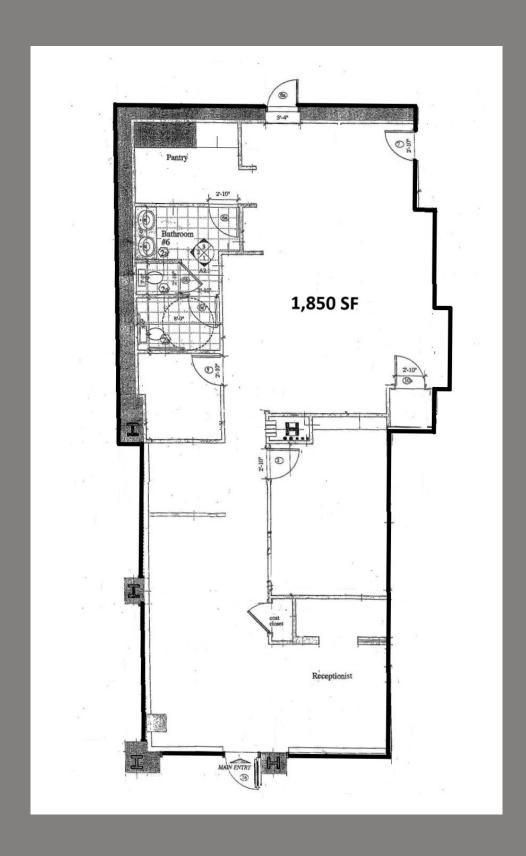

## 2229 Frederick Douglass Boulevard

Northwest Corner of West 120th Street

WE ARE PLEASED TO OFFER THE FOLLOWING RETAIL/OFFICE/MEDICAL SPACE FOR LEASE:

Space: Ground Floor: 1,850 sq. ft.

Asking Rent: Upon Request

Frontage: 25 feet on Frederick Douglass Blvd

63 feet on West 120th St

Ceiling Height: Approximately 10 feet

Possession: Arranged

Neighbors: Petit Poussins, Vintage Harlem, Starbuck's, Chase Bank Comments: • Currently occupied by Theradynamics Physical Therapy