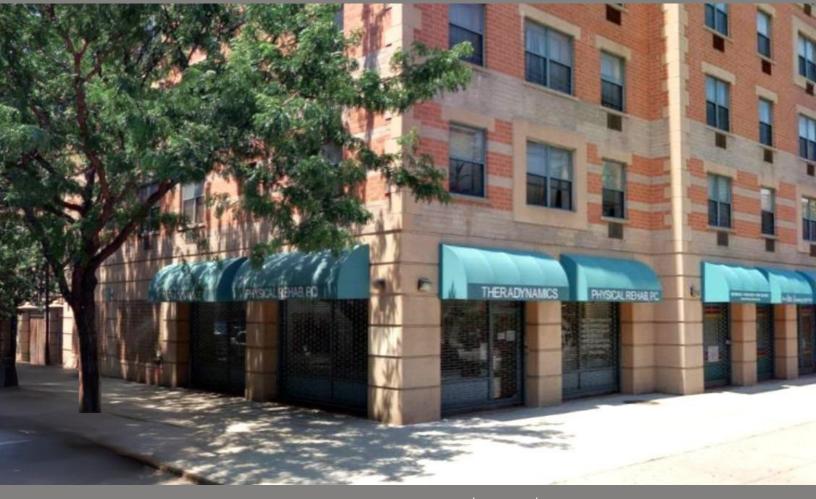

## 2229 Frederick Douglass Boulevard

Northwest Corner of West 120th Street

WE ARE PLEASED TO OFFER THE FOLLOWING RETAIL/OFFICE/MEDICAL SPACE FOR LEASE:

Space: Ground Floor: 1,850 sq. ft.

Asking Rent: Upon Request

Frontage: 25 feet on Frederick Douglass Blvd

63 feet on West 120th St

Ceiling Height: Approximately 10 feet

Possession: Arranged

Neighbors: Petit Poussins, Vintage Harlem, Starbuck's, Chase Bank Comments: • Currently occupied by Theradynamics Physical Therapy

· Prime corner location

Neighborhood

Highlights: Located on the "Gold Coast" of West Harlem

· Vibrant neighborhood

· In close proximity to B, C subway lines

Matthew Gorman 212.251.0626 Christopher Bruggers