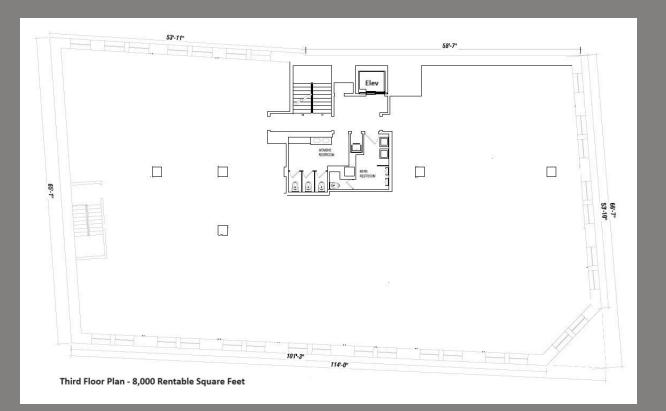

## WE ARE PLEASED TO OFFER THE FOLLOWING PRIME OFFICE SPACE FOR LEASE:

| Space:                                           | Third Floor: 8,000 rentable sq. ft. (divisible)<br>Fourth Floor: 8,000 rentable sq. ft. (divisible)                                                                                                                                                                    |                                         |
|--------------------------------------------------|------------------------------------------------------------------------------------------------------------------------------------------------------------------------------------------------------------------------------------------------------------------------|-----------------------------------------|
| Asking Rent:                                     | \$35 per rentable sq. ft. modified gross                                                                                                                                                                                                                               |                                         |
| Ceiling Height:                                  | Approximately 10 feet                                                                                                                                                                                                                                                  |                                         |
| Possession:                                      | Immediate                                                                                                                                                                                                                                                              |                                         |
| Neighbors:                                       | Citibank, Satander Bank, Chase, Target, CityMD, CVS, Prospect Park,<br>Erasmus Hall HS Academy for College Preparation, P.S. 6, and Success Academy                                                                                                                    |                                         |
| Comments:                                        | <ul> <li>New lobby and elevator in place</li> <li>WIthin three blocks of multiple subway lines (2, 5, B, Q) and Prospect Park</li> <li>Ownership will consider work for qualified tenants</li> <li>Ideal for any type of office, medical or educational use</li> </ul> |                                         |
| itthew Gorman<br>251.0626<br>aorman@aspire-assoc | Christopher Bruggers<br>212.644.5015<br>jates.com cbruggers@aspire-associates.com                                                                                                                                                                                      | Exclusive Agent<br>ASPIRE<br>ASSOCIATES |