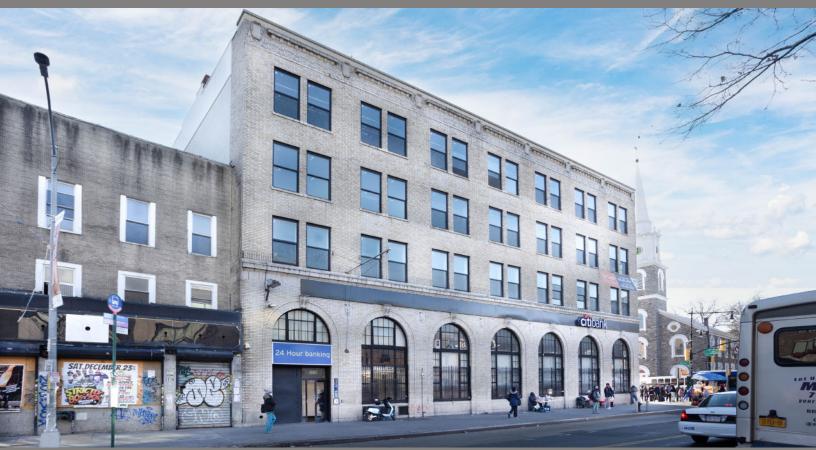

## 885 Flatbush Avenue Southeast Corner of Church Avenue, Brooklyn

## WE ARE PLEASED TO OFFER THE FOLLOWING PRIME OFFICE SPACE FOR LEASE:

| Space:                                           | Third Floor: 8,000 rentable sq. ft. (divisible)<br>Fourth Floor: 8,000 rentable sq. ft. (divisible)                                                                                                                                                                    |                                         |
|--------------------------------------------------|------------------------------------------------------------------------------------------------------------------------------------------------------------------------------------------------------------------------------------------------------------------------|-----------------------------------------|
| Asking Rent:                                     | \$35 per rentable sq. ft. modified gross                                                                                                                                                                                                                               |                                         |
| Ceiling Height:                                  | Approximately 10 feet                                                                                                                                                                                                                                                  |                                         |
| Possession:                                      | Immediate                                                                                                                                                                                                                                                              |                                         |
| Neighbors:                                       | Citibank, Satander Bank, Chase, Target, CityMD, CVS, Prospect Park,<br>Erasmus Hall HS Academy for College Preparation, P.S. 6, and Success Academy                                                                                                                    |                                         |
| Comments:                                        | <ul> <li>New lobby and elevator in place</li> <li>WIthin three blocks of multiple subway lines (2, 5, B, Q) and Prospect Park</li> <li>Ownership will consider work for qualified tenants</li> <li>Ideal for any type of office, medical or educational use</li> </ul> |                                         |
| itthew Gorman<br>251.0626<br>aorman@aspire-assoc | Christopher Bruggers<br>212.644.5015<br>jates.com cbruggers@aspire-associates.com                                                                                                                                                                                      | Exclusive Agent<br>ASPIRE<br>ASSOCIATES |

## 885 FLATBUSH AVENUE, BROOKLYN, NY Southeast Corner of Church Avenue

212.251.0626

Aspire Associates LLC - Licensed Real Estate Broker The information is from sources deemed reliable, however, we have not verified its accuracy, and make no representation about it. It is submitted subject to the possibility of errors, omissions, change of price, rental or other conditions, prior sale, lease or financing, or withdrawal without notice.