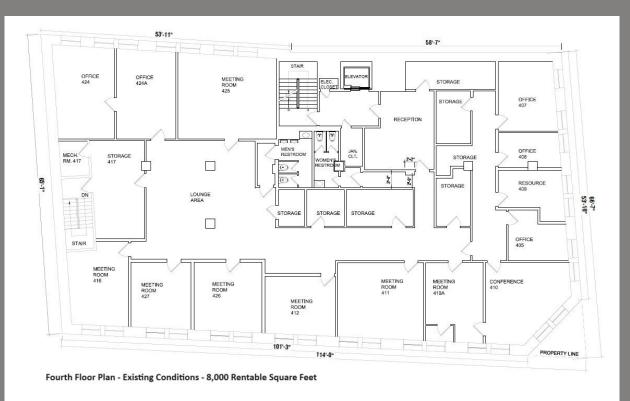

## WE ARE PLEASED TO OFFER THE FOLLOWING PRIME OFFICE SPACE FOR LEASE:

| Space:                                           | Third Floor: 8,000 rentable sq. ft. (divisible)<br>Fourth Floor: 8,000 rentable sq. ft. (divisible)                                                                                                                                                                    |                                         |
|--------------------------------------------------|------------------------------------------------------------------------------------------------------------------------------------------------------------------------------------------------------------------------------------------------------------------------|-----------------------------------------|
| Asking Rent:                                     | \$35 per rentable sq. ft. modified gross                                                                                                                                                                                                                               |                                         |
| Ceiling Height:                                  | Approximately 10 feet                                                                                                                                                                                                                                                  |                                         |
| Possession:                                      | Immediate                                                                                                                                                                                                                                                              |                                         |
| Neighbors:                                       | Citibank, Satander Bank, Chase, Target, CityMD, CVS, Prospect Park,<br>Erasmus Hall HS Academy for College Preparation, P.S. 6, and Success Academy                                                                                                                    |                                         |
| Comments:                                        | <ul> <li>New lobby and elevator in place</li> <li>WIthin three blocks of multiple subway lines (2, 5, B, Q) and Prospect Park</li> <li>Ownership will consider work for qualified tenants</li> <li>Ideal for any type of office, medical or educational use</li> </ul> |                                         |
| itthew Gorman<br>251.0626<br>aorman@aspire-assoc | Christopher Bruggers<br>212.644.5015<br>jates.com cbruggers@aspire-associates.com                                                                                                                                                                                      | Exclusive Agent<br>ASPIRE<br>ASSOCIATES |