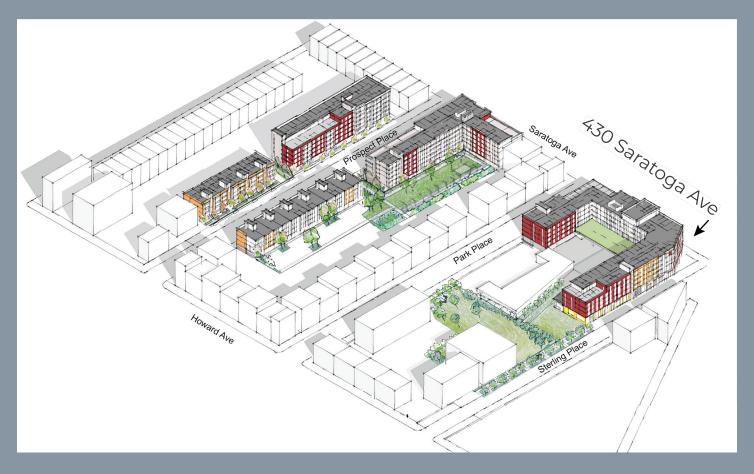

# 430 SARATOGA AVENUE, BROOKLYN, NY

At the intersection of Saratoga Avenue, Sterling Place and Eastern Parkway

Part of a new community of 394 residential units - Prospect Plaza

Matthew Gorman 212.251.0626 mgorman@aspire-associates.com Christopher Bruggers 212.644.5015 cbruggers@aspire-associates.com