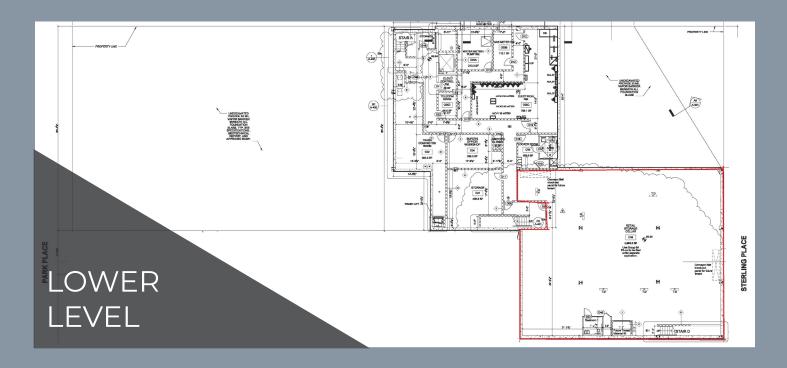

#### SPACE

Ground floor: 23,451 sf (divisible) Lower Level: 5,452 sf

### **CEILING HEIGHT**

15.5 ft to 18 ft slab to slab