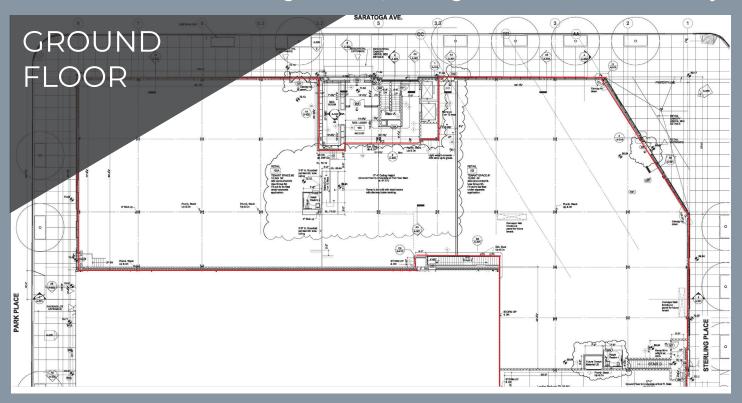

#### SPACE

Ground floor: 23,451 sf (divisible) Lower Level: 5,452 sf

### **CEILING HEIGHT**

15.5 ft to 18 ft slab to slab

## FRONTAGE

375 ft of wraparound frontage

As exclusive agents, we are pleased to offer retail and office space for lease:

- Located at the base of a new mixed-use building and part of a new community of 394 apartments - Prospect Plaza.
- Supermarkets, community and neighborhood amenity users welcome.
- Building is adjacent to a newly developed 3/4 acre park featuring recreational areas, seating areas and green space.
- Long-term tax abatement in place.