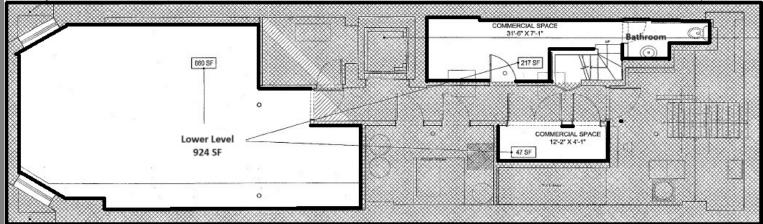

## WE ARE PLEASED TO OFFER THE FOLLOWING PRIME RETAIL SPACE FOR LEASE:

| Space:                      | Ground Floor: 1,641 sq. ft.<br>Lower Level: 924 sq. ft.                      |                 |
|-----------------------------|------------------------------------------------------------------------------|-----------------|
| Asking Rent:                | Upon Request                                                                 |                 |
| Frontage:                   | 18 ft. on Chambers Street                                                    |                 |
| Ceiling Height:             | Ground Floor: 12 feet                                                        |                 |
|                             | Lower Level: 8 feet                                                          |                 |
| Possession:                 | Immediate                                                                    |                 |
| Neighbors:                  | ghbors: Target, Zucker's Bagels, Med Rite, Sweetgreen, Whole Foods, TD Bank, |                 |
|                             | Blue Mercury, Serafina and Starbucks                                         |                 |
| Comments:                   | <ul> <li>Formerly Chambers Street Wines</li> </ul>                           |                 |
|                             | <ul> <li>First time available in 15 years</li> </ul>                         |                 |
|                             | $\cdot$ Potential for flag signage on existing pole                          |                 |
| Institutional               |                                                                              |                 |
| Neighbors:                  | Borough of Manhattan College, Stuyvesant High School, World Trade Center,    |                 |
|                             | City Hall, Perelman Performing Arts Center and The Frederick Hotel           |                 |
|                             | Christopher Druggers                                                         | Exclusive Agent |
| atthew Gorman<br>2.251.0626 | Christopher Bruggers<br>212.644.5015                                         |                 |
|                             |                                                                              | ASSOCIATES      |